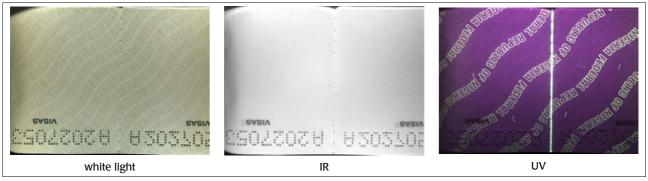

#### NG Passport, white sewing thread with yellow-green fluorescence under UV light

Sewing style: Chain stitching - double loop lock stitching