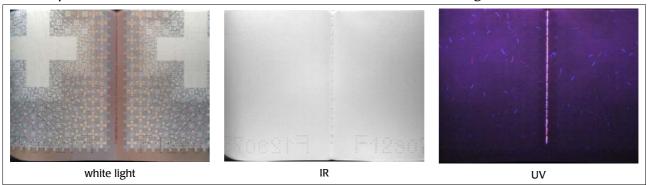

#### CH Passport, red-white Tread with UV fluorescence in both colors under UV light

Sewing style: Interlocked stitching - step stitching