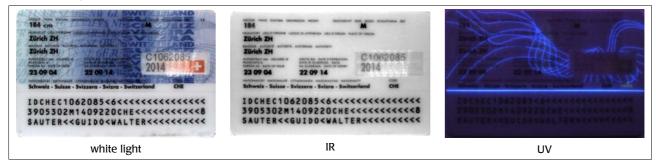

## **Security Threads for ID Cards**

CH ID card, embedded blue UV fluorescent cotton thread

Temperature resistant cotton thread suitable for embedding in multilayer Polycarbonate ID cards.

Recommended thread: SPC-Ascoran BEF