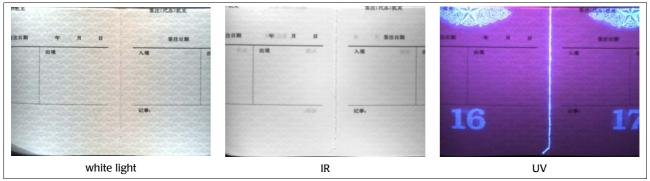

#### TW Passport, white thread with bluish fluorescence under UV light

Sewing style: Chain stitching - double loop lock stitching